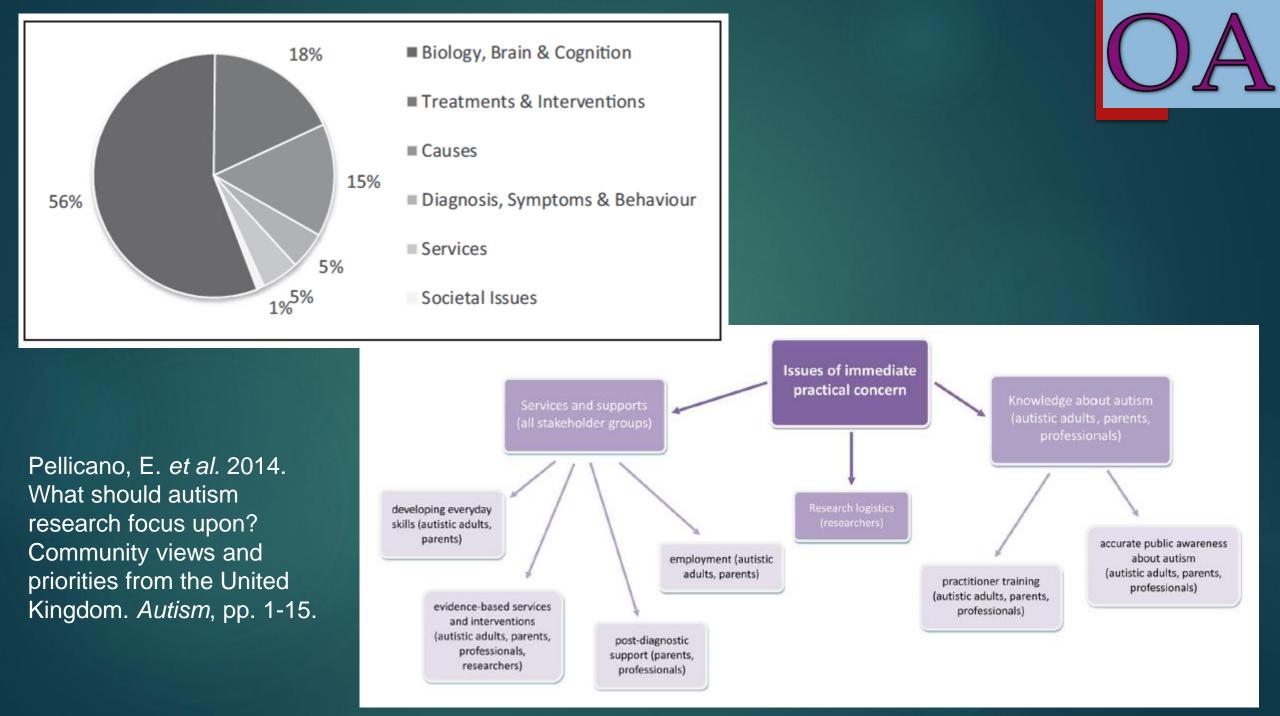

International Cooperation between Autistic Organisations and Self-Advocates: Peer-Support on the European Level









"... the raging epidemic of neurologically damaged children"

























Autistic adults without a learning disability are **9 times** more likely to die from suicide.

Hirvikoski, T., *et al.* (2016). Premature mortality in autism spectrum disorder. *The British Journal of Psychiatry*, 207(5).



## European Autistic Network 2016-





#### **Organisational Member Statement**

We are involved in an effort to set up an international umbrella organisation for local and national autistic-led organisations in Europe. To accomplish this, we have engaged in online discussions and participated in a meeting that was held in Prague on October 12-13 2017. [...]

The purpose of the organisation is to promote equal rights, welfare and inclusion of autistic people across Europe. The organisation supports and empowers groups and organisations where autistic people