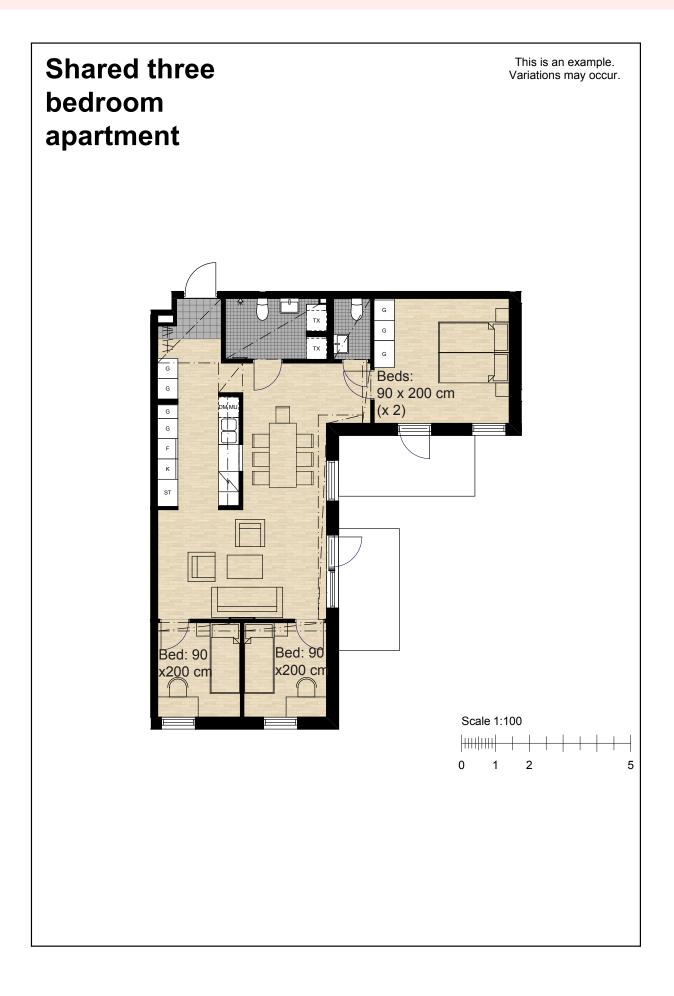

### SHARED 3-BEDROOM APARTMENT

#### COMMON LIVING ROOM/DINING AREA

- Sofa bed
- 1 Quilt (for the sofa bed)
- 2 pillows (for the sofa bed)
- 3 decoration pillows
- Armchair
- Coffee table
- Carpet
- 2 reading lamps
- Paintings
- Table
- 4 chairs
- 2 folding chairs
- 1 step stool

#### SINGLE ROOMS

- Bed (size 90 x 200 cm)
- Bed mattress
- Quilt (size 150 x 200 cm)
- Pillow (size 50 x 60 cm)
- Chest of drawers
- Laptop desk
- Swivel chair
- Picture ledge
- Carpet
- Shelf
- Lamp

### DOUBLE ROOM

- 2 beds (size 90 x 200 cm)
- Bed mattresses
- Quilts (size 150 x 200 cm)
- Pillows (size 50 x 60 cm)
- Chest of drawers
- Laptop desk
- Swivel chair
- Picture ledge
- Lamps
- Carpet
- Shelf

### HALLWAY

- Doormat
- Shoerack
- Mirror

### BATHROOM

- Combined washing machine/tumble dryer
- Shower curtain
- Toilet brush
- Garbage can
- Shower scraper

- Plates and bowls (set of 8)
- Cutlery (32 pieces)
- 2 piece salad server set
- 3 piece knife set
- Glasses (8 glasses, 8 wineglasses)
- 8 coffee mugs
- 3 piece kitchen utensil set (1 cooking tong,
- 1 big spoon and 1 turner)
- 1 pasta server
- 1 soop ladle
- 1 whisk
- 1 potato peeler
- 1 garlic press
- 1 can opener
- 1 corkscrew
- 1 grater
- 2 cutting boards
- 1 colander
- Scissors (set of 3)
- 3 serving bowls of different sizes
- 1 pitcher with lid
- 7-piece cookware set (pots with lids, sauce pans with lids and frying pan)
- 3-set of trivet
- Oven/serving dishes of 2 different sizes
- Silicone oven mitt
- Microwave lid
- Dish drainer
- Salt & pepper shaker
- Egg slicer
- Egg cups (set of 4)
- Tea infuser (set of 2)
- Rolling pin
- Pie plate
- Pastry brush
- 1 tray