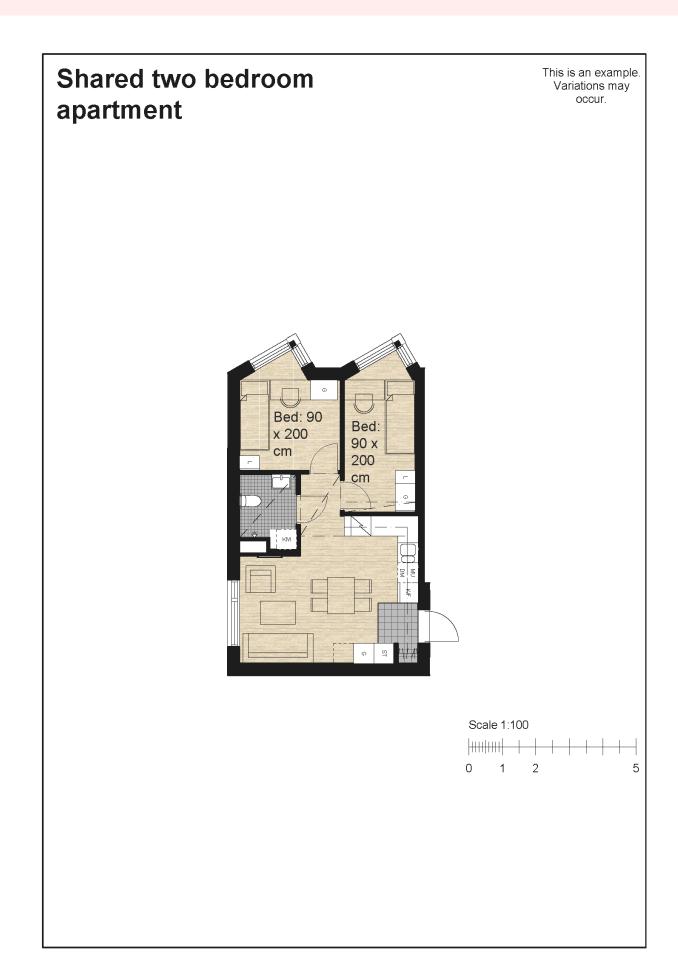

### SHARED 2-BEDROOM APARTMENT

### COMMON LIVING ROOM/DINING AREA

- Sofa bed
- 1 Quilt (for the sofa bed)
- 2 pillows (for the sofa bed)
- 3 decoration pillows
- Armchair
- Coffee table
- Carpet
- 2 reading lamps
- Dining table
- 4 chairs
- 2 folding chairs

### SINGLE ROOMS

- Bed (size 90 x 200 cm)
- Bed mattress
- Quilt (size 150 x 200 cm)
- Pillow (size 50 x 60 cm)
- Mirror
- Laptop desk
- Swivel chair
- Picture ledge
- Shelf
- Lamps

#### HALLWAY

- Doormat
- Shoerack
- Chest of drawers

### BATHROOM

- Combined washing machine/tumble
   dryer
- Shower curtain
- Toilet brush
- Garbage can
- Shower scraper

- Plates and bowls (set of 6)
- Cutlery (24 pieces)
  - 2 piece salad server set
  - 3 piece knife set
  - Glasses (6 glasses, 6 wineglasses)
  - 6 coffee mugs
  - 3 piece kitchen utensil set (1 cooking tong,
    1 big spoon and 1 turner)
  - 1 pasta server
  - 1 soop ladle
  - 1 whisk
  - 1 potato peeler
  - 1 garlic press
  - 1 can opener
  - 1 corkscrew
  - 1 grater
  - 2 cutting boards
  - 1 colander
- Scissors (set of 3)
- 3 serving bowls of different sizes
- 1 pitcher with lid
- 7-piece cookware set (pots with lids, sauce pans with lids and frying pan)
- 3-set of trivet
- Oven/serving dishes of 2 different sizes
- Silicone oven mitt
- Microwave lid
- Dish drainer
- Salt & pepper shaker
- Egg slicer
- Egg cups (set of 4)
- Tea infuser (set of 2)
- Rolling pin
- Pie plate
- Pastry brush
- 1 tray