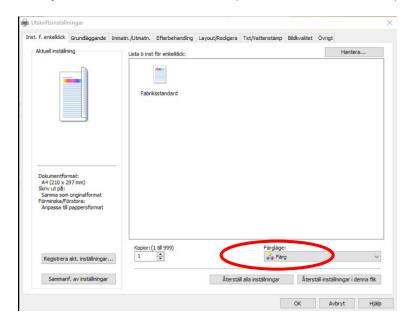

A new page will open, choose: Properties

Here you can choose Colour mode (Default is Black and White)