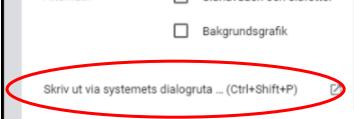

## Settings for colour printing with Edu-Print in BioClinicum

Choose the document, click "Print". Make sure you have Edu-Print chosen, click on **Properties**:

An option is to print from the systems dialogue box, press: Ctrl+Shift+P