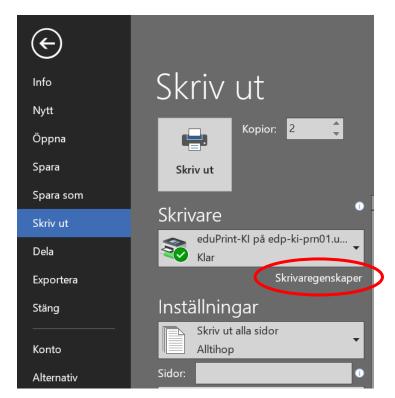

## Settings for colour printing with Edu-Print in BioClinicum

Choose the document, click "Print". Make sure you have Edu-Print chosen, click on **Properties**:

An option is to print from the systems dialogue box, press: Ctrl+Shift+P