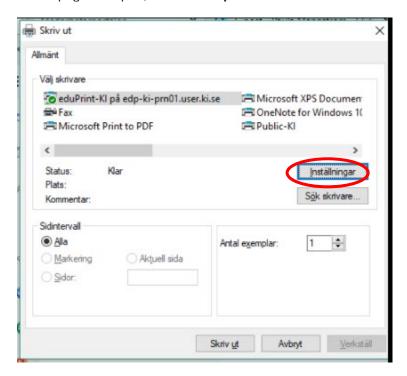

A new page will open, choose: Properties

Here you can choose Colour mode (Default is Black and White)